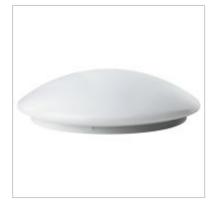

The Megaman Renzo indoor fixture is an integrated, surface mounted, LED bulkhead and a perfect alternative to wall-mounted compact fluorescent luminaires.

## 18.5W Renzo Integrated LED Bulkhead 3000K

| Product Code               | 180241                                 |
|----------------------------|----------------------------------------|
| International Model Number | F50700SM                               |
| Description                | Renzo Integrated LED Bulkhead<br>Round |
| Watts                      | 18.5W                                  |
| Colour temperature / CRI   | 3000K / 80                             |
| Lumens                     | 1400lm                                 |
| Candelas                   | 450cd                                  |
| Dimmable                   | Ν                                      |
| Lamp life L70              | 50,000hrs                              |
| Lamp life L90              | 25,000hrs                              |
| Beam angle                 | 110                                    |
| Weight                     | 700g                                   |
| Dimensions                 | 390mm x 390mm x 110mm                  |
| IP rating                  | IP44                                   |
| Shape                      | Round                                  |
| Operating Temperature      | -30° to +40°                           |